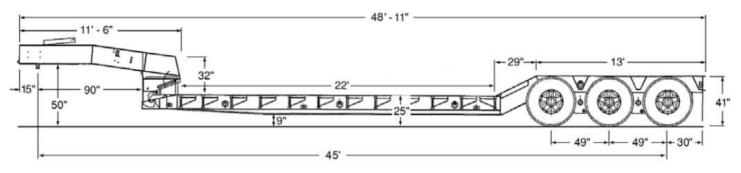

## <u>RG-50 - 50 Ton Lowboy Trailer</u> <u>Ground Bearing</u>

- 100,000# load capacity
- 3 axles with 48' overall length
- Removable gooseneck, 8'6" wide, level deck style.
- Neck Style: Ground bearing
- 2 angle scraper gooseneck with self-contained hydraulic system
- 22' load deck, tapered front beam
- 2" lumber decking & (24) 12" outriggers (12 each side)
- 3 "D" rings per side of deck & 2 on front stumps at tire area
- Hutch 9700 spring suspension, 25,000# capacity axles
- 16.5" x 7" air brakes, unimount wheels with 11:00 x 22.5 tires
- Modular wire harness, rubber mounted sealed lites
- 13 HP Honda Pony Motor