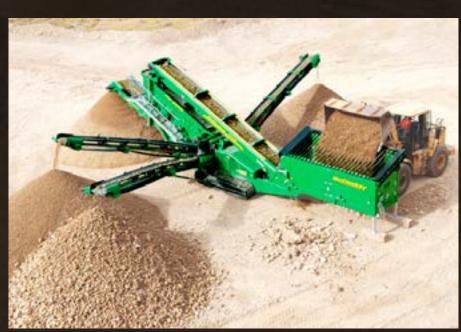

## **Stacking Systems** McCloskey stackers can swivel through a radius of 180°,

ensuring greater stockpile capacity without moving the installation, equaling less downtime for operators, high output and durability in the harshest of conditions.

#### Wheel stackers

**ST80 36 x 80 Stacker** - Diesel Engine 49 HP (36.5 kw)

Production capacity up to 500 TPH

Available in 100', 120' models

### **Tracked stackers**

**TS4065 Stacker** - Diesel Engine 49 HP (36.5 kw) Production capacity up to 600 TPH

Treduction capacity ap to our Tr

Available in 80', 100' models