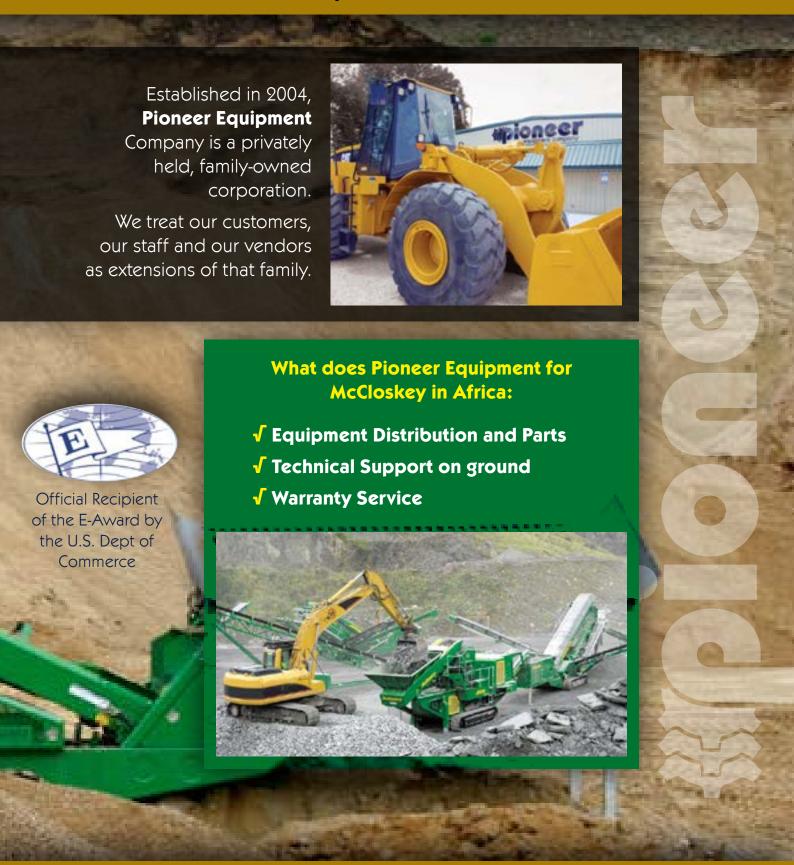

f conditions.

\$130 - 3 Deck CAT 4.4 Teir III 100 HP (75 kW) 1270 mm (50") x 660 mm (26")

\$190 - 3 Deck CAT4.4 Tier III 125 HP 20' x 5' (6100 mm x 1524 mm)



## **Stacking Systems** McCloskey stackers can swivel through a radius of 180°,

ensuring greater stockpile capacity without moving the installation, equaling less downtime for operators, high output and durability in the harshest of conditions.



#### Wheel stackers

**ST80 36 x 80 Stacker** - Diesel Engine 49 HP (36.5 kw)

Production capacity up to 500 TPH

Available in 100', 120' models

### **Tracked stackers**

**TS4065 Stacker** - Diesel Engine 49 HP (36.5 kw) Production capacity up to 600 TPH

Treduction capacity ap to our Tr

Available in 80', 100' models



## is an official dealer for McCloskey International in Africa



## Pioneer Equipment Company HEADQUARTERS, U.S.A.

8515 Baymeadows Way #201 Jacksonville, Florida 32256 USA Phone: +1 904 732-2151 Fax: +1 904 732-2152 sales@pioneerjax.com



www.pioneerjax.com

### Pioneer Equipment Nigeria Ltd.

Lagos Office:

1 Doby Haven Estate Ikota Lekki
Lekki Yard: Igando Oloja Lekki
by Ibeju Lekki LGA - Lagos
Phone: 803 720 399
Salesng@pioneerjax.com