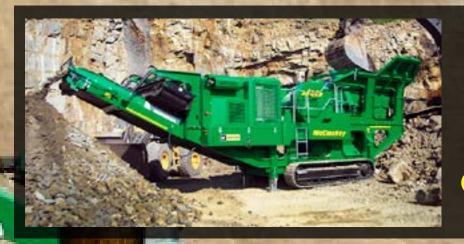

## **CRUSHERS**

McCloskey International offers a full line of mobile crushing plants, including jaw, cone, horizontal shaft impact, and vertical shaft impact crushers.

### "J" series jaw Crusher

**J40 Jaw Crusher** C6.6 CAT engine 225Hp (166 kw) – 1016 mm (40") x 610 mm (24")

**J45 Jaw Crusher** C9 CAT Engine 350 Hp (261 kw) – 1143 mm (45") x 685 mm (27")

**J50 Jaw Crusher** C9 CAT Engine 350 HP (261 kw) 50" (1270 mm) x 26" (660 mm)