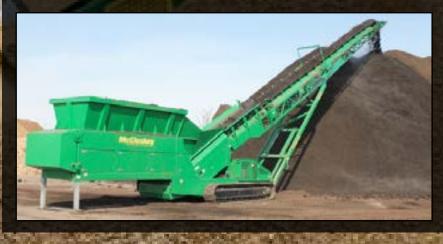

## **Stacking Systems** McCloskey stackers can swivel through a radius of 180°,

ensuring greater stockpile capacity without moving the installation, equaling less downtime for operators, high output and durability in the harshest of conditions.

#### Wheel stackers

**ST80 36 x 80 Stacker** - Diesel Engine 49 HP (36.5 kw)

Production capacity up to 500 TPH

Available in 100', 120' models

### **Tracked stackers**

**TS4065 Stacker** - Diesel Engine 49 HP (36.5 kw) Production capacity up to 600 TPH

Treduction capacity ap to our Tr

Available in 80', 100' models