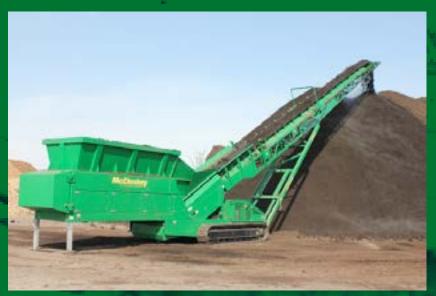

## **Stacking Systems** McCloskey stackers can swivel through a radius of 180°,

ensuring greater stockpile capacity without moving the installation, equaling less downtime for operators, high output and durability in the harshest of conditions.

#### Wheel stackers

**ST80 36 x 80 Stacker** - Diesel Engine 49 HP (36.5 kw)

Production capacity up to 500 TPH

Available in 100', 120' models

### **Tracked stackers**

**TS4065 Stacker** - Diesel Engine 49 HP (36.5 kw) Production capacity up to 600 TPH

Treduction capacity ap to our Tr

Available in 80', 100' models