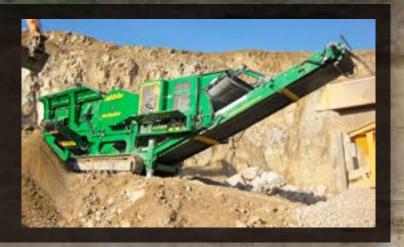

### "C" class cone crushers

**C38 Cone Crusher** CAT C9 Engine 350 HP (261 kw) - Telsmith 38SBS Hopper 5.0m3 (6.5yd3)

**C44 Cone Crusher** CAT C13 Engine 440 HP (328 kw) - Telsmith 44SBS Hopper 5.0m3 (6.5yd3)

## "I" class impactors

**144 Impactor** CAT C9 Engine 350 HP (261 Kw) - 42" (1050mm) diameter x 43.3" (1100mm) wide

**154 Impactor** CAT C13 Engine 430 HP (320 kw) 47" (1200mm) diameter x 53" (1350mm) wide

# "V" series vertical shaft impact crushers

**V80 Vertical Shaft Impactor** CAT C13 engine 440 HP (320 kW) Hopper 5mł (6.5 yd3)