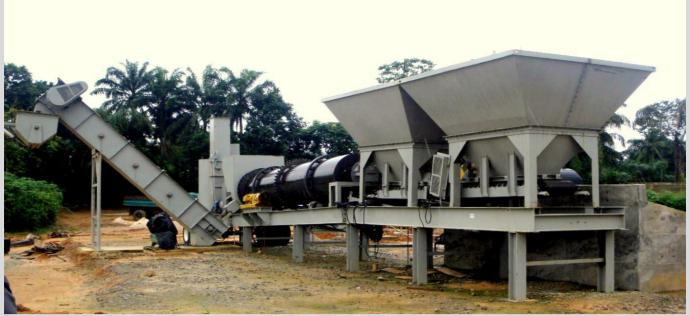

#### EQUIPMENT

**Drum Mixer** 

Feeder Bin

**Asphalt Tank** 

Control Cabin

### PORTABLE ASPHALT PLANTS: 40 - 200 TONS PER HOUR

**The BDM Engineering** line is designed to fit the needs **of** today's producers. Continuous-mix plants come in portable and relocatable versions.

Asphalts plants, targeted at the African market, are engineered to fit a variety of needs. This complete line of plants, and its range of capacities and features, give BDM customers the choices and flexibility to create their optimum solution.

#### **STANDARD FEATURES**

- > Drum Mixer mounted on portable chassis
- > 2 feeders Bins (Mounted on Mainframe)
- > 3 Feeder Bin Frame (On separate Chassis)
- > 8' X 16' Control House
- > Automatic Controls (Installed in House or on Main Frame)
- > 10,000 Gallon Asphalt Tank, with unloading Pump