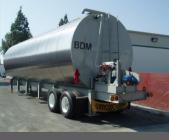

#### EQUIPMENT

**Drum Mixer** 

Feeder Bin

**Asphalt Tank** 

Control Cabin

#### **STANDARD FEATURES**

- > Drum Mixer mounted on portable chassis
- > 2 feeders Bins (Mounted on Mainframe)
- > 3 Feeder Bin Frame (On separate Chassis)
- > 8' X 16' Control House
- > Automatic Controls (Installed in House or on Main Frame)
- > 10,000 Gallon Asphalt Tank, with unloading Pump