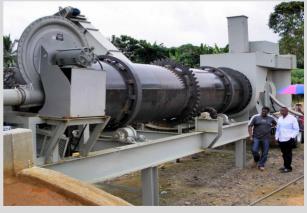

#### EQUIPMENT

**Drum Mixer** 

Feeder Bin

**Asphalt Tank** 

Control Cabin

#### **STANDARD FEATURES**

- > Drum Mixer mounted on portable chassis
- > 2 feeders Bins (Mounted on Mainframe)
- > 3 Feeder Bin Frame (On separate Chassis)
- > 8' X 16' Control House
- > Automatic Controls (Installed in House or on Main Frame)
- > 10,000 Gallon Asphalt Tank, with unloading Pump