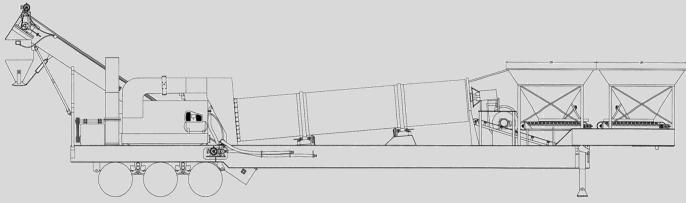

#### EQUIPMENT

**Drum Mixer** 

Feeder Bin

**Asphalt Tank** 

Control Cabin

### PORTABLE ASPHALT PLANTS: 40 - 200 TONS PER HOUR

**The BDM Engineering** line is designed to fit the needs **of** today's producers. Continuous-mix plants come in portable and relocatable versions.

Asphalts plants, targeted at the African market, are engineered to fit a variety of needs. This complete line of plants, and its range of capacities and features, give BDM customers the choices and flexibility to create their optimum solution.

#### **STANDARD FEATURES**

- > Drum Mixer mounted on portable chassis
- > 2 feeders Bins (Mounted on Mainframe)
- > 3 Feeder Bin Frame (On separate Chassis)
- > 8' X 16' Control House
- > Automatic Controls (Installed in House or on Main Frame)
- > 10,000 Gallon Asphalt Tank, with unloading Pump