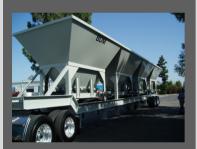

#### EQUIPMENT

**Drum Mixer** 

Feeder Bin

**Asphalt Tank** 

Control Cabin

#### **STANDARD FEATURES**

- > Drum Mixer mounted on portable chassis
- > 2 feeders Bins (Mounted on Mainframe)
- > 3 Feeder Bin Frame (On separate Chassis)
- > 8' X 16' Control House
- > Automatic Controls (Installed in House or on Main Frame)
- > 10,000 Gallon Asphalt Tank, with unloading Pump