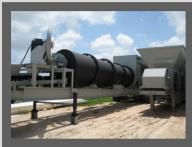

#### EQUIPMENT

**Drum Mixer** 

Feeder Bin

**Asphalt Tank** 

Control Cabin

### PORTABLE ASPHALT PLANTS: 40 - 200 TONS PER HOUR

**The BDM Engineering** line is designed to fit the needs **of** today's producers. Continuous-mix plants come in portable and relocatable versions.

Asphalts plants, targeted at the African market, are engineered to fit a variety of needs. This complete line of plants, and its range of capacities and features, give BDM customers the choices and flexibility to create their optimum solution.

#### **STANDARD FEATURES**

- > Drum Mixer mounted on portable chassis
- > 2 feeders Bins (Mounted on Mainframe)
- > 3 Feeder Bin Frame (On separate Chassis)
- > 8' X 16' Control House
- > Automatic Controls (Installed in House or on Main Frame)
- > 10,000 Gallon Asphalt Tank, with unloading Pump