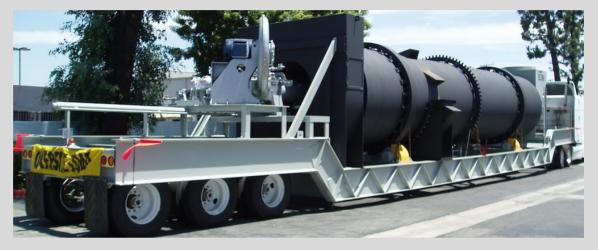

#### EQUIPMENT

**Drum Mixer** 

Feeder Bin

**Asphalt Tank** 

Control Cabin

### PORTABLE ASPHALT PLANTS: 40 - 200 TONS PER HOUR

**The BDM Engineering** line is designed to fit the needs **of** today's producers. Continuous-mix plants come in portable and relocatable versions.

Asphalts plants, targeted at the African market, are engineered to fit a variety of needs. This complete line of plants, and its range of capacities and features, give BDM customers the choices and flexibility to create their optimum solution.

#### **STANDARD FEATURES**

- > Drum Mixer mounted on portable chassis
- > 2 feeders Bins (Mounted on Mainframe)
- > 3 Feeder Bin Frame (On separate Chassis)
- > 8' X 16' Control House
- > Automatic Controls (Installed in House or on Main Frame)
- > 10,000 Gallon Asphalt Tank, with unloading Pump